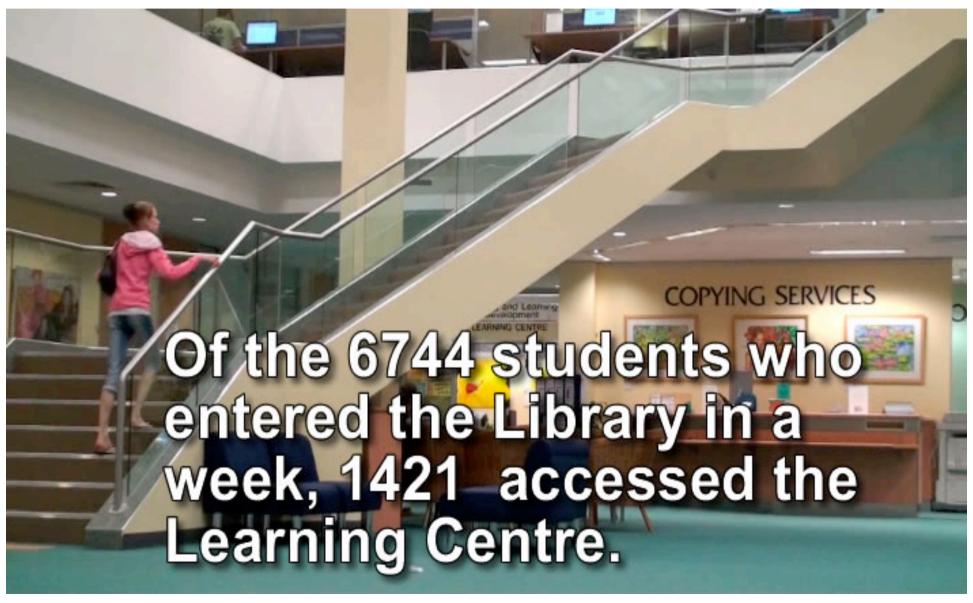

Share a space for some thought: The dynamics of a learning space (students, mentors & staff)